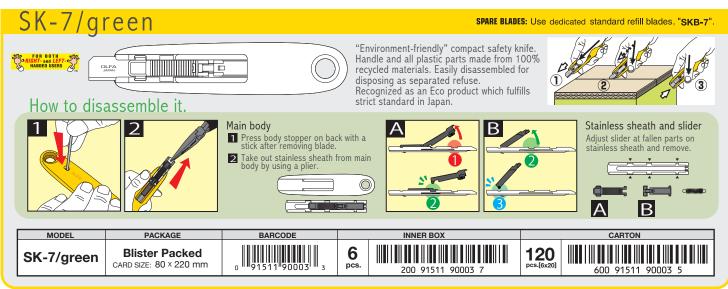

SPARE BLADES: Use 18mm OLFA blades, "LB" and "LBB"

"Environment-friendly" L-1, OLFA' s best & longest selling heavy-duty cutter. Handle made from recycled ABS. OLFA' s first one small step towards going green!

| MODEL     | PACKAGE                                  | BARCODE         | INNER BOX |                   | CARTON            |                   |
|-----------|------------------------------------------|-----------------|-----------|-------------------|-------------------|-------------------|
| L-1/green | Blister Packed<br>CARD SIZE: 80 × 220 mm | 0 91511 90001 9 | 6<br>pcs. | 200 91511 90001 3 | 120<br>pcs.[6x20] | 600 91511 90001 1 |









- 1. OLFA BLADES are extremely sharp! Handle with care.
- 2. Dispose of used blade in a safe manner.
- 3. Safety goggles should be worn when using.
- 4. Keep out of the reach of children

## URL http://www.olfa.com

MANUFACTURED BY **OLFA CORPORATION**, OSAKA 537-0021, JAPAN