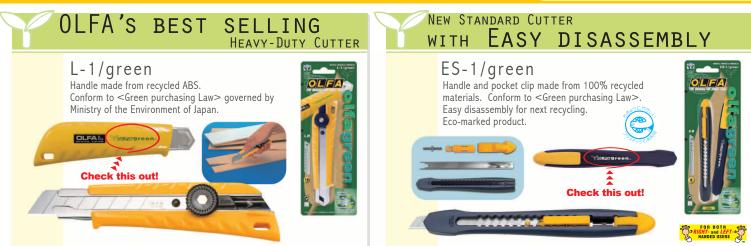

SPARE BLADES: Use 18mm OLFA blades, "LB" and "LBB"

"Environment-friendly" L-1, OLFA' s best & longest selling heavy-duty cutter. Handle made from recycled ABS. OLFA' s first one small step towards going green!