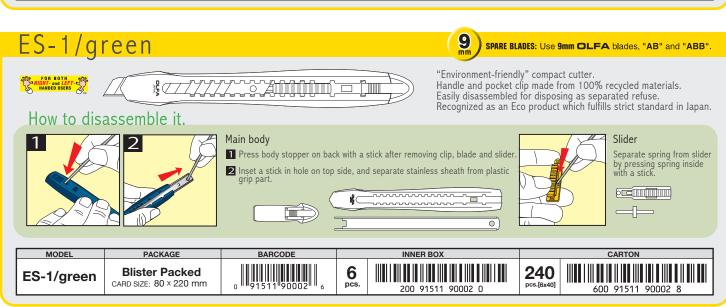

SPARE BLADES: Use 18mm OLFA blades, "LB" and "LBB"

"Environment-friendly" L-1, OLFA' s best & longest selling heavy-duty cutter. Handle made from recycled ABS. OLFA' s first one small step towards going green!

| MODEL     | PACKAGE                                  | BARCODE         | INNER BOX |                   | CARTON            |                   |
|-----------|------------------------------------------|-----------------|-----------|-------------------|-------------------|-------------------|
| L-1/green | Blister Packed<br>CARD SIZE: 80 × 220 mm | 0 91511 90001 9 | 6<br>pcs. | 200 91511 90001 3 | 120<br>pcs.[6x20] | 600 91511 90001 1 |