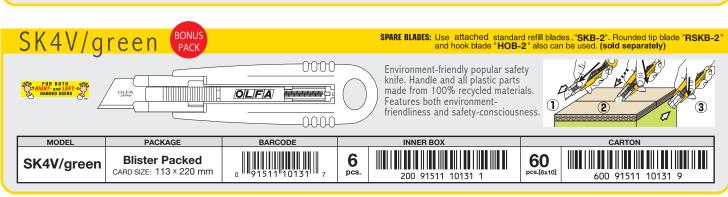

SPARE BLADES: Use 18mm OLFA blades, "LB" and "LBB"

"Environment-friendly" L-1, OLFA' s best & longest selling heavy-duty cutter. Handle made from recycled ABS. OLFA' s first one small step towards going green!

| MODEL     | PACKAGE                                  | BARCODE         | INNER BOX |                   | CARTON            |                   |
|-----------|------------------------------------------|-----------------|-----------|-------------------|-------------------|-------------------|
| L-1/green | Blister Packed<br>CARD SIZE: 80 × 220 mm | 0 91511 90001 9 | 6<br>pcs. | 200 91511 90001 3 | 120<br>pcs.[6x20] | 600 91511 90001 1 |









- 1. OLFA BLADES are extremely sharp! Handle with care.
- 2. Dispose of used blade in a safe manner.
- 3. Safety goggles should be worn when using.
- 4. Keep out of the reach of children

## URL http://www.olfa.com

MANUFACTURED BY **OLFA CORPORATION**, OSAKA 537-0021, JAPAN